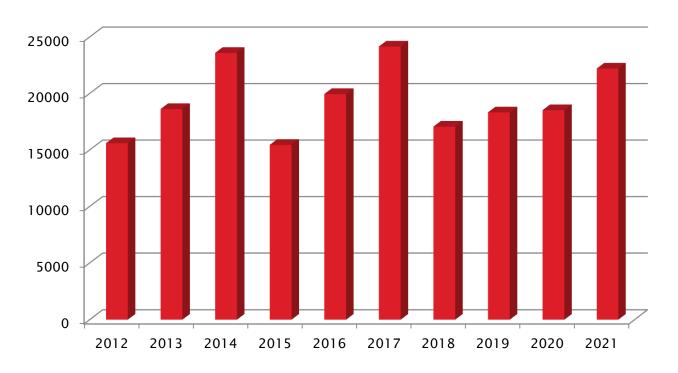

|

### **Expense Detail**

| Variable Expense Items:                                       | <u>Budget</u> | <u>Actual</u>  |  |
|---------------------------------------------------------------|---------------|----------------|--|
| <ul><li>Snow Plowing</li><li>\$400 - \$12,000 range</li></ul> | \$ 4,800      | \$ 2,015       |  |
| <ul><li>Street Repairs</li><li>\$0 - \$????? range</li></ul>  | 7,650         | 4,057          |  |
| <ul> <li>Bad Debts (Unpaid Dues)</li> </ul>                   | 750           | 0              |  |
| <ul> <li>Stable Annual Expenses</li> </ul>                    | <u>16,362</u> | <u> 16,129</u> |  |
| <ul> <li>Total Annual Expenses</li> </ul>                     | \$ 29,562     | \$ 22,201      |  |

#### Trend of Expenses

#### **HOA Annual Expenses**



#### Details of the 2021/2022 Budgets

|          |                 | 2021 |        | 2022 |        |  |
|----------|-----------------|------|--------|------|--------|--|
| INCOME   | Dues/Fees       | \$   | 29,562 |      | 32,520 |  |
| EXPENSES | Bad Debt        |      | 750    |      | 750    |  |
|          | Insurance       |      | 2,082  |      | 2,150  |  |
|          | Landscaping     |      | 5,800  |      | 6,500  |  |
|          | Legal           |      | 1,000  |      | 1,000  |  |
|          | Office          |      | 375    |      | 470    |  |
|          | Road Repair     |      | 7,650  |      | 7,300  |  |
|          | Snow Removal    |      | 4,800  |      | 4,800  |  |
|          | Street Lights   |      | 4,800  |      | 4,800  |  |
|          | Water           |